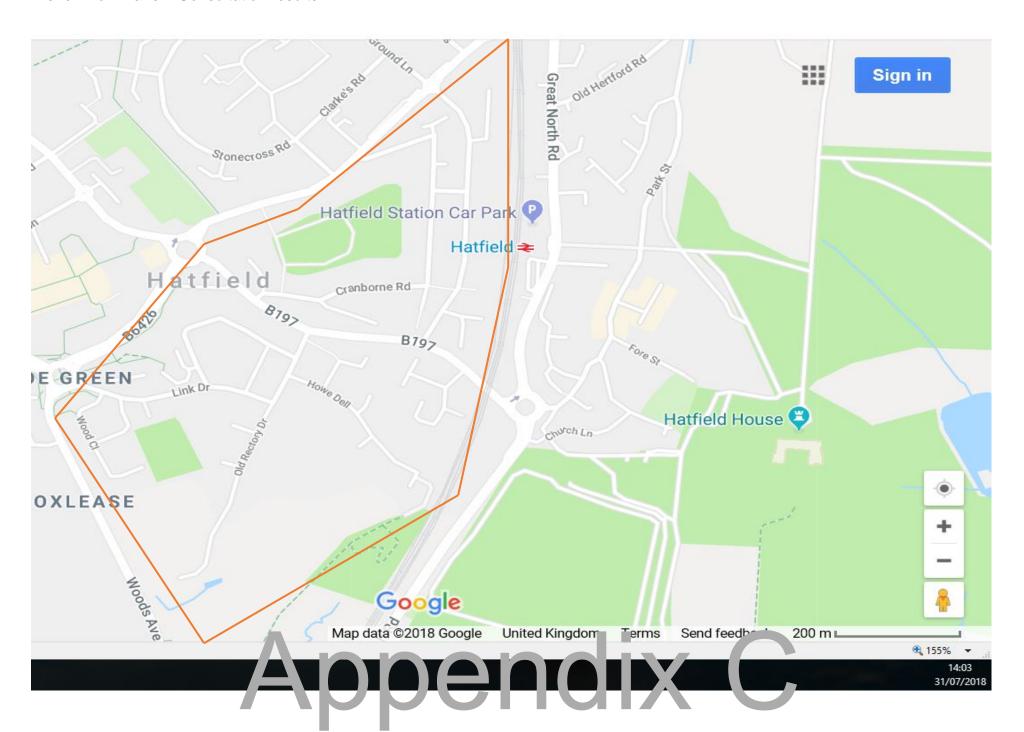

arking restrictions based on cost (Brian Close)

Current restrictions are sufficient

Complaints about school drop off and pick up times

How will permits work with residents who have full time carers

People are already are parking on verges and pavements due to the lack of parking in the area

Request single visitor permit that can be multiple times

Prefers the 8-10am single yellow line restriction which is in place in other roads, this would be easier for visitors and tradesman

Parking improvements requested to increase parking provision

Feels that a two hour restriction would be sufficient to deter commuters

Limit permits, two per household

Would like the restriction enforced 24/7

Requests for free permits for residents

## Appendix C

## French Horn Lane - Consultation results